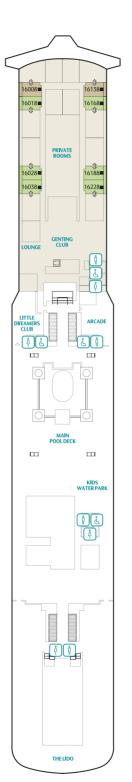

| GENTING CLUB | Deck |
|--------------|------|
| Club         | 16   |
| Lounge       | 16   |

| ENTERTAINMENT           | Deck  |
|-------------------------|-------|
| Zouk Private Party Deck | 18    |
| Zouk Beach Club         | 17    |
| Zouk                    | 17    |
| Resorts World At Sea    | 8,7,6 |
| Zodiac Theatre          | 7     |
| Karaoke                 | 6     |
| International Room      | 6     |
| Premium Room            | 6     |

| TEENAGERS & CHILDREN | Deck |
|----------------------|------|
| Little Dreamers Club | 16   |
| Arcade               | 16,6 |

| *Inclusive restaurant    |
|--------------------------|
| ^Halal options available |

The Palace, Suites, Zouk & Zouk Beach Club

DECK 16

Genting Club, Suites, Entertainment Venues, Water Activities & Restaurant DECK 15

Western Spa, Fitness Centre, Suites, Balcony Deluxe, Balcony & Interior Staterooms