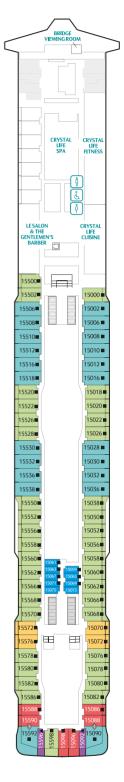

| BEAUTY & WELLNESS      | Deck |
|------------------------|------|
| Crystal Life Fitness   | 15   |
| Crystal Life Spa       | 15   |
| Le Salon               | 15   |
| The Gentlemen's Barber | 15   |
| Crystal Life Asian Spa | 5    |

The Palace, Suites, Zouk & Zouk Beach Club

DECK 16

Genting Club, Suites, Entertainment Venues, Water Activities & Restaurant DECK 15

Western Spa, Fitness Centre, Suites, Balcony Deluxe, Balcony & Interior Staterooms