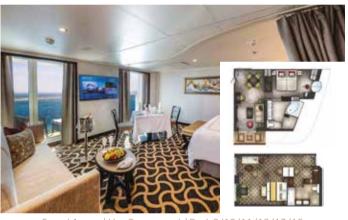

## **BALCONY DELUXE STATEROOM**

Max Occupancy 3 – 4 Deck 8/9/10/11/12/13/15 1 Queen-size Bed +1 Single Sofa Bed/ 1 Double Sofa Bed/ 1 Single Sofa Bed + 1 Ceiling Pullman Bed

From 22 sq.m

From 20 sq.m

Max Occupancy 3 – 4

**BALCONY** 

**STATEROOM** 

Deck 8/9/10/11/12/13/15 1 Queen-size Bed +1 Single Sofa Bed/ 1 Single Sofa Bed + 1 Ceiling Pullman Bed