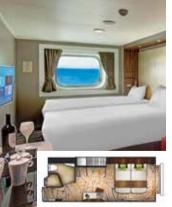

## **OCEANVIEW STATEROOM**

From 16 sq.m Max Occupancy 2 – 4 Deck 5/9/10/11/12/13

2 Single Beds + 2 Single Sofa Beds/ 1 Single Sofa Bed