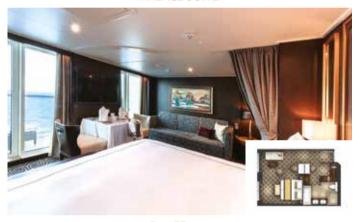

## **PALACE PENTHOUSE**

Approx. 37/56 sq.m | Max Occupancy 4-6\* | Deck 13/16 1 King-size Bed + 1 Double Sofa Bed