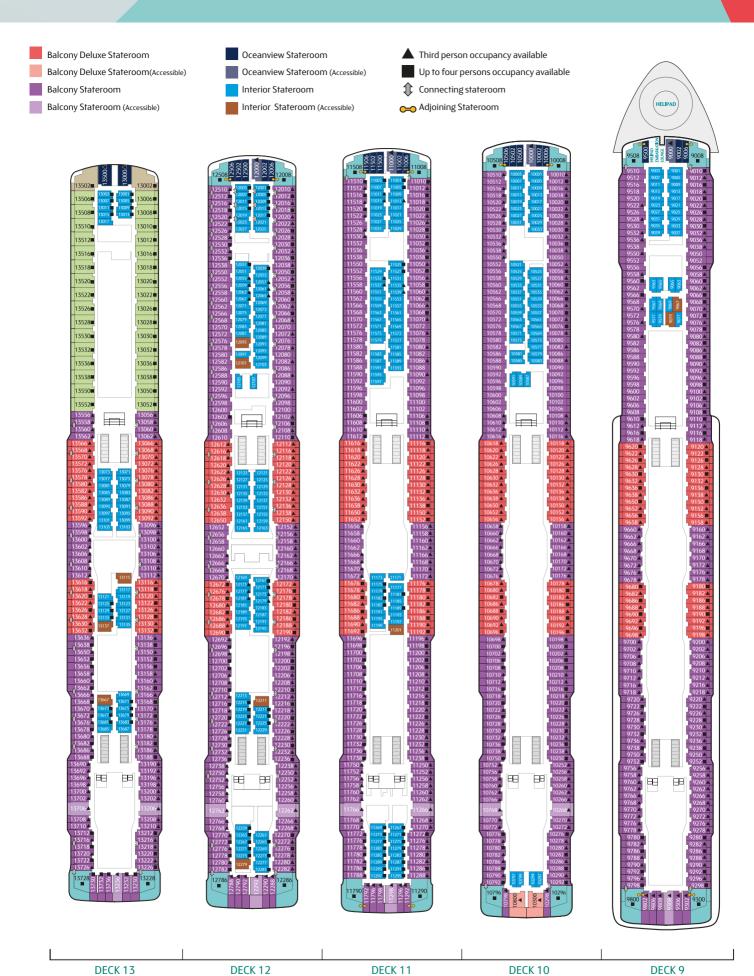

# Genting Dream Deck Plans

CATEGORIES

Palace Villa
Palace Penthouse

Palace Suite
Palace Suite (Accessible)

Palace Deluxe Suite

圕

17268

17318∎

17328

17068■

17088

17128■

PALACE ECEPTION

DECK 19

Lounge, Business Centre & SportsPlex DECK 18

The Palace, Ropes Course, Mini-Golf, Rock Climbing Wall & Zouk Private Party Deck DECK 17

The Palace, Suites, Zouk & Zouk Beach Club

DECK 16

Genting Club, Suites, Entertainment Venues, Water Activities & Restaurant DECK 15

Western Spa, Fitness Centre, Suites, Balcony Deluxe, Balcony & Interior Staterooms

DECK 8

Restaurants, Bars, Lounges & Multi-purpose Venue, Balcony Deluxe, Balcony & Interior Staterooms DECK 7

Main Theatre, Executive Boardrooms, Restaurants, Retail Venues & Entertainment Venues DECK 6

Main Lobby, Reception, Restaurant, Café, Lounges & Entertainment Venues DECK 5

Asian Spa, Oceanview & Interior Staterooms

The Palace is in a class of its own - our luxury "ship-within-a-ship" concept with over 140 suites and private VIP facilities including its own swimming pool, spa, gym and dining venues. The luxurious essence of The Palace is embodied by the meticulous personalized services of its dedicated team of Dream Butlers, chosen for their gracious attitude, incomparable level of hospitality and unparalleled expertise.

## **BALCONY DELUXE STATEROOM**

Max Occupancy 3 – 4 Deck 8/9/10/11/12/13/15 1 Queen-size Bed +1 Single Sofa Bed/ 1 Double Sofa Bed/ 1 Single Sofa Bed + 1 Ceiling Pullman Bed

From 22 sq.m

From 20 sq.m

Max Occupancy 3 – 4

**BALCONY** 

**STATEROOM** 

Deck 8/9/10/11/12/13/15 1 Queen-size Bed +1 Single Sofa Bed/ 1 Single Sofa Bed + 1 Ceiling Pullman Bed

## **OCEANVIEW STATEROOM**

From 16 sq.m Max Occupancy 2 – 4 Deck 5/9/10/11/12/13

2 Single Beds + 2 Single Sofa Beds/ 1 Single Sofa Bed

## INTERIOR **STATEROOM**

From 13 sq.m Max Occupancy 2 – 4<sup>^</sup> Deck 5/8/9/10/11/12/13/15

2 Single Beds/ 2 Single Beds + 1 Ceiling Pullman Bed/ 1 Single Bed + 1 Pullman Bed + 1 Double Sofa Bed

- \*The maximum occupancy of designated Palace Penthouse can be up to 6 guests upon request, subject to stateroom availability.
- ^The above image is for a stateroom configuration for 2 persons other stateroom configurations for 3 persons and 4 persons are also available.