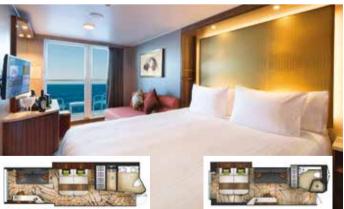

## **BALCONY DELUXE STATEROOM**

Max Occupancy 3 – 4 Deck 8/9/10/11/12/13/15 1 Queen-size Bed +1 Single Sofa Bed/ 1 Double Sofa Bed/ 1 Single Sofa Bed + 1 Ceiling Pullman Bed

From 22 sq.m

From 20 sq.m

Max Occupancy 3 – 4

**BALCONY** 

**STATEROOM** 

Deck 8/9/10/11/12/13/15 1 Queen-size Bed +1 Single Sofa Bed/ 1 Single Sofa Bed + 1 Ceiling Pullman Bed