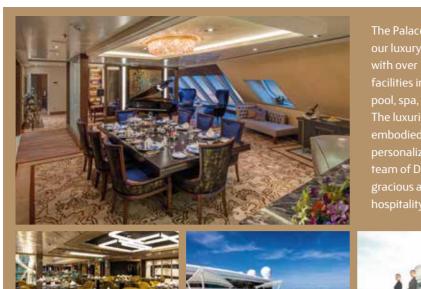

Main Lobby, Reception, Restaurant, Café, Lounges & Entertainment Venues DECK 5

Asian Spa, Oceanview & Interior Staterooms

The Palace is in a class of its own - our luxury "ship-within-a-ship" concept with over 140 suites and private VIP facilities including its own swimming pool, spa, gym and dining venues. The luxurious essence of The Palace is embodied by the meticulous personalized services of its dedicated team of Dream Butlers, chosen for their gracious attitude, incomparable level of hospitality and unparalleled expertise.