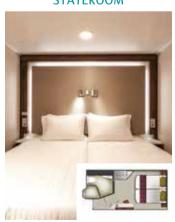

## INTERIOR **STATEROOM**

From 13 sq.m Max Occupancy 2 – 4<sup>^</sup> Deck 5/8/9/10/11/12/13/15

2 Single Beds/ 2 Single Beds + 1 Ceiling Pullman Bed/ 1 Single Bed + 1 Pullman Bed + 1 Double Sofa Bed

- \*The maximum occupancy of designated Palace Penthouse can be up to 6 guests upon request, subject to stateroom availability.
- ^The above image is for a stateroom configuration for 2 persons other stateroom configurations for 3 persons and 4 persons are also available.