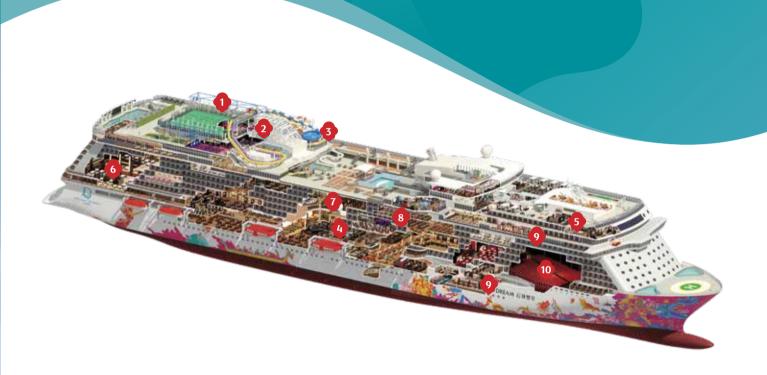

**Ropes Course & Zipline** Feel the thrill of gliding above the ocean on a 35-metre zipline.

Rock Climbing Wall
Challenge yourself on our
mountainous rock climbing wall.

Waterslide Park
Get drenched in fun on one of our six different waterslides.

**Bar 360**Catch live music and aerial acrobatic performances with a glass of champagne.

**The Palace**Indulge in European-style butler service and exclusive facilities.

**Dream Dining Room**Savour a wide variety of Asian and international cuisine.

Johnnie Walker House™ Immerse yourself in the intricate world of premium Scotch whisky.

Seafood Grill and Prime Steakhouse by Mark Best

Relish contemporary Western cuisine from the internationally-acclaimed Australian chef.

Crystal Life™ Spa
Rejuvenate mind, body and soul
with our holistic Western and Asian
spa experience.

**Zodiac Theatre**Enjoy live production shows from the acclaimed award-winning entertainment team.

Main Pool Deck Stay cool at the swimming pool

Hot Pot
Outdoor hot pot with scenic ocean views

Umi Uma Teppanyaki Grand tables for grilling action

Silk Road Chinese fine dining in old glamour setting

Karaoke Five private karaoke rooms

The Dream Boutiques
Splurge on duty-free shopping

Little Dreamers Club Kids club with supervised activities

Zouk Beach Club

| RESTAURANTS & BARS           | Deck |
|------------------------------|------|
| Palm Court                   | 19   |
| Sun Deck Bar                 | 17   |
| The Lido*^                   | 16   |
| Pool Deck Bar                | 16   |
| Crystal Life Cuisine         | 15   |
| Dream Dining Room Upper*     | 8    |
| Hot Pot                      | 8    |
| Umi Uma                      | 8    |
| Seafood Grill by Mark Best   | 8    |
| Prime Steakhouse by Mark Bes | t 8  |
| Gelateria                    | 8    |
| Bar City                     | 8    |
| Johnnie Walker House         |      |
| Penfolds Wine Vault          |      |
| Bubbles Champagne Bar        |      |
| Humidor Cigar Lounge         |      |
| Mixt Cocktail Bar            |      |
| Dream Dining Room Lower*     | 7    |
| Blue Lagoon                  | 7    |
| Red Lion                     | 7    |
| Bar 360                      | 6    |
| Lobby Café                   | 6    |
| Silk Road                    | 6    |