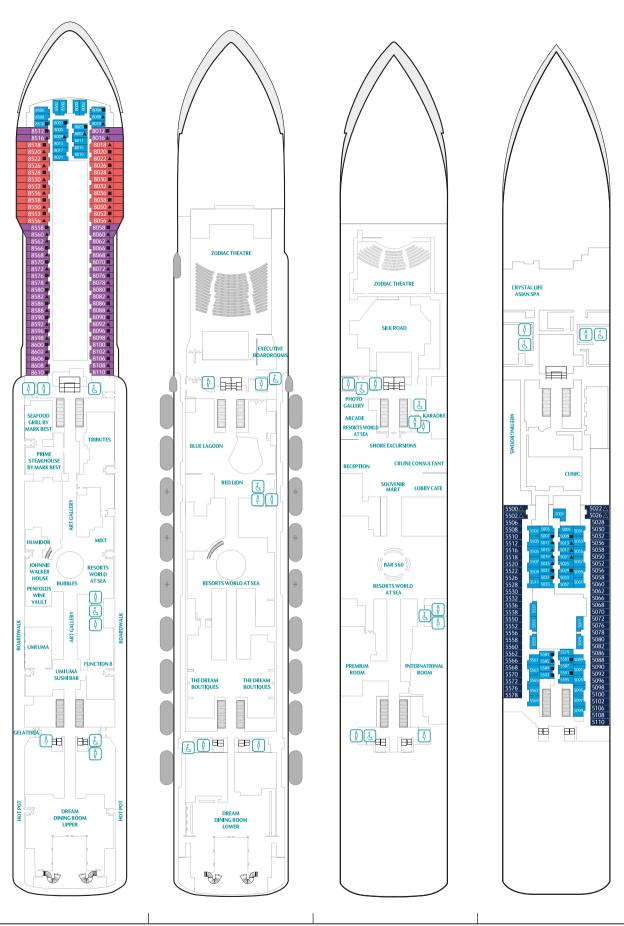

# Genting Dream Deck Plans

CATEGORIES

Palace Villa
Palace Penthouse

Palace Suite
Palace Suite (Accessible)

Palace Deluxe Suite

圕

17268

17318∎

17328

17068■

17088

17128■

PALACE ECEPTION

DECK 19

Lounge, Business Centre & SportsPlex DECK 18

The Palace, Ropes Course, Mini-Golf, Rock Climbing Wall & Zouk Private Party Deck DECK 17

The Palace, Suites, Zouk & Zouk Beach Club

DECK 16

Genting Club, Suites, Entertainment Venues, Water Activities & Restaurant DECK 15

Western Spa, Fitness Centre, Suites, Balcony Deluxe, Balcony & Interior Staterooms

DECK 8

Restaurants, Bars, Lounges & Multi-purpose Venue, Balcony Deluxe, Balcony & Interior Staterooms DECK 7

Main Theatre, Executive Boardrooms, Restaurants, Retail Venues & Entertainment Venues DECK 6

Main Lobby, Reception, Restaurant, Café, Lounges & Entertainment Venues DECK 5

Asian Spa, Oceanview & Interior Staterooms

The Palace is in a class of its own - our luxury "ship-within-a-ship" concept with over 140 suites and private VIP facilities including its own swimming pool, spa, gym and dining venues. The luxurious essence of The Palace is embodied by the meticulous personalized services of its dedicated team of Dream Butlers, chosen for their gracious attitude, incomparable level of hospitality and unparalleled expertise.